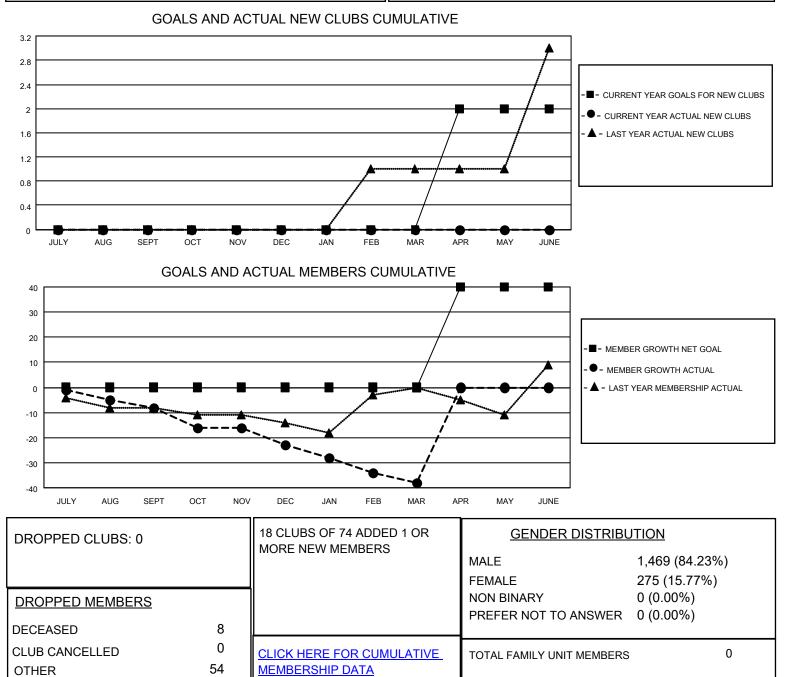

## LOCATION NETHERLANDS

District 110BN

Results as of: 3/31/2022

| Clubs                 |               |           |               | Members               |                         |                         |                                                    |
|-----------------------|---------------|-----------|---------------|-----------------------|-------------------------|-------------------------|----------------------------------------------------|
| RESULTS FOR 2021-2022 |               |           |               | RESULTS FOR 2021-2022 |                         |                         |                                                    |
| QUARTER               | NEW CLUB GOAL | NEW CLUBS | DROPPED CLUBS | QUARTER               | IBER GROWTH NET<br>GOAL | MEMBER GROWTH<br>ACTUAL | DROPPED<br>MEMBERS ACTUAL<br>(including transfers) |
| JULY/AUG/SEPT         | 0             | 0         | 0             | JULY/AUG/SEPT         | 0                       | 9                       | 14                                                 |
| OCT/NOV/DEC           | 0             | 0         | 0             | OCT/NOV/DEC           | 0                       | 10                      | 24                                                 |
| JAN/FEB/MAR           | 0             | 0         | 0             | JAN/FEB/MAR           | 0                       | 13                      | 24                                                 |
| APR/MAY/JUNE          | 2             | 0         | 0             | APR/MAY/JUNE          | 40                      | 0                       | 0                                                  |